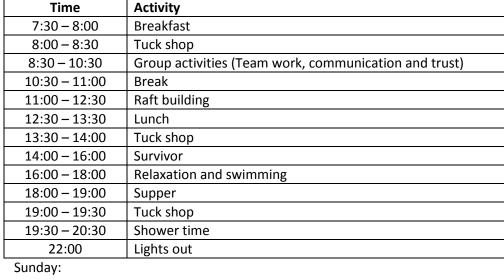

Tuck shop

Lights out

Shower time

Friday:

Time

14:00

14:00 - 15:00

15:00 - 16:00

16:00 - 18:00

18:00 - 19:00

19:00 - 19:30

19:30 - 20:30

22:00

Saturday:

| 1 |   |   | 2 |   |
|---|---|---|---|---|
|   |   |   | 1 | 1 |
|   | 0 | U | 1 |   |
|   | L | 1 |   |   |
| < | D | D | T | • |

| Time        | Activity           |
|-------------|--------------------|
| 7:30 - 8:00 | Breakfast          |
| 8:00 - 8:30 | Tuck shop          |
| 8:30 - 9:00 | Pack up and depart |
|             | 8:00 - 8:30        |